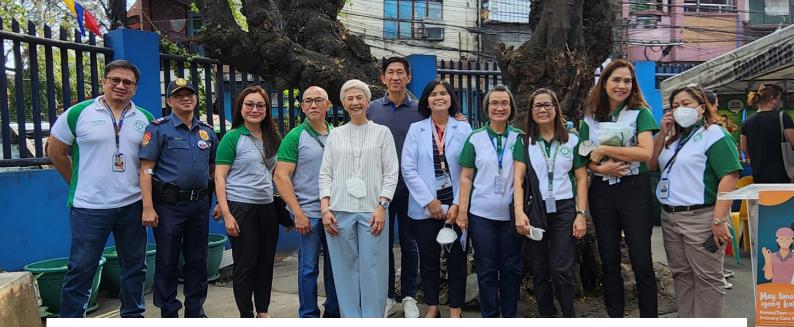

Present in this momentous activity were Honorable Manila Mayor Maria Sheilah "Honey" Lacuna-Pangan MD, City Health Officer Arnold M. Pangan, MD, RSW, PhilHealth Regional Office (PRO) NCR North Branch Manager Alberto C. Manduriao and LHIO Manila Head Myla Rita Sabile.

## In photo:

from left to right: Dr. Ed Santos, Lt. Col Rizalino Ibay (Station Commander-Police Station I), Myla Rita Sabile (LHIO Manila Head), Alberto C. Manduriao (PRO NCR North Branch Manager), Hon. Maria Sheilah "Honey" Lacuna-Pangan (City Mayor), Dr. Arnold Pangan (City Health Officer), Dr. Gina Padilla, Dr. Marie Paz Custodio, Dr. Armie Vianzon, Dr. Joan Carbonel, Ms. Caridad Inosanto