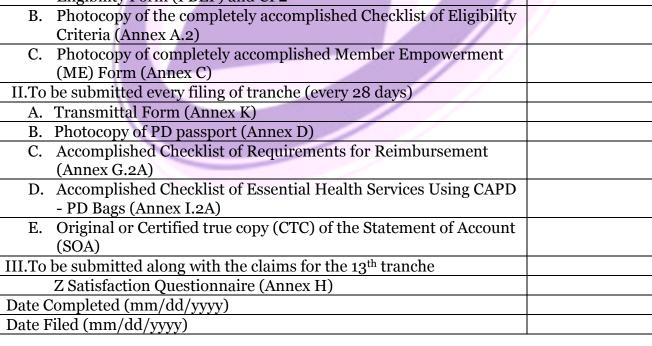

## PHILIPPINE HEALTH INSURANCE CORPORATION

- ♥ Citystate Centre, 709 Shaw Boulevard, Pasig City
- **७** (02) 8662-2588 ⊕ www.philhealth.gov.ph
- PhilHealthOfficial 
   X teamphilhealth

|                                                                                                 |                                                                       | • • • • • • • • • • • • • • • • • • • • |  |  |
|-------------------------------------------------------------------------------------------------|-----------------------------------------------------------------------|-----------------------------------------|--|--|
| Case No                                                                                         | <u> </u>                                                              |                                         |  |  |
| HEALTH FACIL                                                                                    | ITY (HF)                                                              |                                         |  |  |
| ADDRESS OF H                                                                                    | F                                                                     |                                         |  |  |
| A. PATIENT                                                                                      | NT 1. Last Name, First Name, Suffix, Middle Name SEX Male Male Female |                                         |  |  |
|                                                                                                 | 2. PhilHealth ID Number                                               | <b>3</b>                                |  |  |
| B. MEMBER  □ Same as                                                                            | me as                                                                 |                                         |  |  |
| patient (Answer only if the patient is a dependent)                                             | 2. PhilHealth ID Number                                               | <b>-</b>                                |  |  |
| Checklist of Requirements for Reimbursement Using CAPD - PD Bags for<br>Pediatric Patients      |                                                                       |                                         |  |  |
| (Place a ✓ if attached or NA if not applicable)                                                 |                                                                       |                                         |  |  |
| REQUIREMENTS                                                                                    |                                                                       | Status                                  |  |  |
| I.Upon filing of claims for the 1 <sup>st</sup> tranche                                         |                                                                       |                                         |  |  |
| A. Completed PhilHealth Claim Form (CF) 1 or PhilHealth Benefit Eligibility Form (PBEF) and CF2 |                                                                       |                                         |  |  |
| B. Photocop<br>Criteria (                                                                       |                                                                       |                                         |  |  |
|                                                                                                 | y of completely accomplished Member Empowerment m (Annex C)           |                                         |  |  |