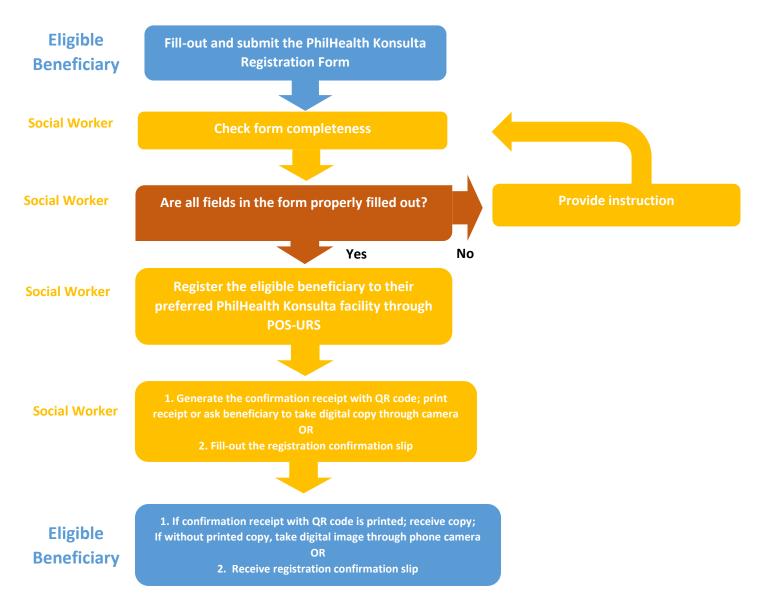

#### Procedures

Assisted Registration through the Social Worker of the PhilHealth Konsulta Provider

| Key Steps                                                                                      | Office/ person<br>Responsible                                          | Details                                                                                                                                                                                                                                                                                                                                                                                                                                                    |
|------------------------------------------------------------------------------------------------|------------------------------------------------------------------------|------------------------------------------------------------------------------------------------------------------------------------------------------------------------------------------------------------------------------------------------------------------------------------------------------------------------------------------------------------------------------------------------------------------------------------------------------------|
| Key Steps<br>Assisted Registration<br>through the PhilHealth<br>Konsulta Provider <sup>1</sup> | Responsible<br>Social Worker of the<br>PhilHealth Konsulta<br>Provider | <ul> <li>Eligible Beneficiary submits the filled-out PhilHealth<br/>Konsulta Registration Form.</li> <li>1. Receive the Registration Form</li> <li>2. Check form completeness <ul> <li>a. Name and PIN number provided</li> <li>b. Contact number provided</li> <li>(In cases where the eligible beneficiary has no<br/>mobile number, ask for alternative contact details<br/>e.g. email address/ next of kin's mobile number)</li> </ul> </li> </ul>     |
|                                                                                                |                                                                        | <ul> <li>c. Email address provided (if applicable)</li> <li>d. Name of preferred PhilHealth Konsulta Facilities provided (1<sup>st</sup> to 3<sup>rd</sup> Choices)</li> <li>e. Address of preferred PhilHealth Konsulta Facility provided</li> <li>f. Form is duly signed</li> </ul> 3. If all fields are properly filled out: <ul> <li>3.1. Register the eligible beneficiary to their preferred PhilHealth Konsulta Facility through POS-URS</li> </ul> |
|                                                                                                |                                                                        | If not properly filled out:<br>3.2. Provide instruction to facilitate form completion<br>3.3. Re-check form after compliance of the eligible<br>beneficiary                                                                                                                                                                                                                                                                                                |
|                                                                                                |                                                                        | <ul> <li>4. Provide Registration Confirmation Receipt/ Slip</li> <li>4.1 Generate the confirmation receipt with QR code</li> <li>4.1.1 Print receipt and issue OR</li> <li>4.1.2 Ask beneficiary to take digital copy through phone camera</li> <li>OR</li> <li>4.2. Fill-out the registration confirmation slip and issue</li> </ul>                                                                                                                      |
|                                                                                                |                                                                        | <ul> <li>5. For generated confirmation slip with QR Code</li> <li>5.1 Eligible beneficiary receives confirmation slip with QR Code OR</li> <li>5.2 Eligible beneficiary takes a digital copy through phone camera</li> </ul>                                                                                                                                                                                                                               |
|                                                                                                |                                                                        | <ol> <li>For filled-out registration confirmation slip; Eligible<br/>beneficiary receives the slip</li> </ol>                                                                                                                                                                                                                                                                                                                                              |

<sup>&</sup>lt;sup>1</sup> Eligible beneficiary shall first update their Member Data Record (MDR) and shall have their PhilHealth Individual Number (PIN) prior to the assisted registration.

Assisted Registration through the LGU/ OSCA