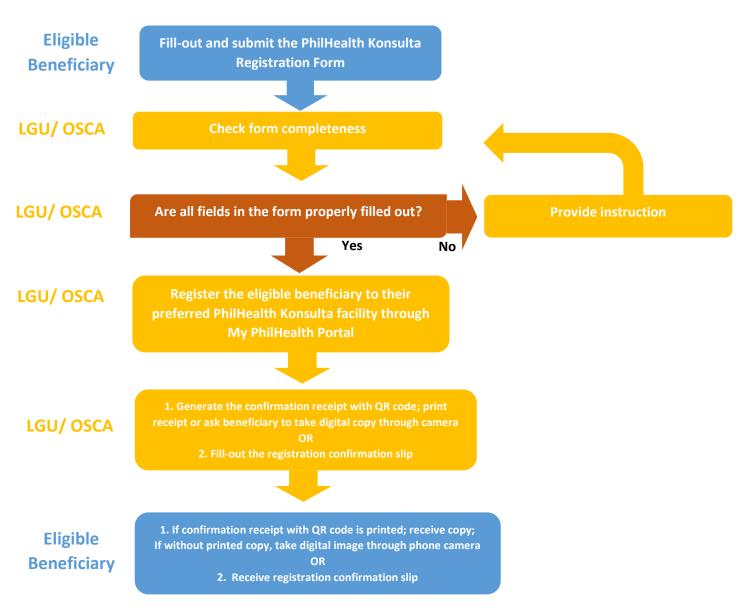

| Key Steps                                                      | Office/ person<br>Responsible | Details                                                                                                                                                                                                                                                                                                                                                                                                                                                                                                                                                                                                                                                                                                                                                                                                                                                                                                                                                                                                                                                                                                                                                                                                                                                                                                                                                                                                                 |
|----------------------------------------------------------------|-------------------------------|-------------------------------------------------------------------------------------------------------------------------------------------------------------------------------------------------------------------------------------------------------------------------------------------------------------------------------------------------------------------------------------------------------------------------------------------------------------------------------------------------------------------------------------------------------------------------------------------------------------------------------------------------------------------------------------------------------------------------------------------------------------------------------------------------------------------------------------------------------------------------------------------------------------------------------------------------------------------------------------------------------------------------------------------------------------------------------------------------------------------------------------------------------------------------------------------------------------------------------------------------------------------------------------------------------------------------------------------------------------------------------------------------------------------------|
| Assisted Registration<br>through the LGU/<br>OSCA <sup>2</sup> | LGU/ OSCA                     | Eligible Beneficiary submits the filled-out PhilHealth<br>Konsulta Registration Form.                                                                                                                                                                                                                                                                                                                                                                                                                                                                                                                                                                                                                                                                                                                                                                                                                                                                                                                                                                                                                                                                                                                                                                                                                                                                                                                                   |
|                                                                |                               | 1. Receive the Registration Form                                                                                                                                                                                                                                                                                                                                                                                                                                                                                                                                                                                                                                                                                                                                                                                                                                                                                                                                                                                                                                                                                                                                                                                                                                                                                                                                                                                        |
|                                                                |                               | <ol> <li>Check form completeness         <ul> <li>Name and PIN number provided</li> <li>Contact number provided</li> <li>Contact number, ask for alternative contact details e.g. email address/ next of kin's mobile number)</li> <li>Email address provided (if applicable)</li> <li>Name of preferred PhilHealth Konsulta Facilities provided (1<sup>st</sup> to 3<sup>rd</sup> Choices)</li> <li>Address of preferred PhilHealth Konsulta Facility provided</li> <li>Form is duly signed</li> </ul> </li> <li>If all fields are properly filled out:         <ul> <li>Register the eligible beneficiary to their preferred PhilHealth Konsulta Facility provided</li> <li>Form is duly signed</li> </ul> </li> <li>If all fields are properly filled out:         <ul> <li>Register the eligible beneficiary to their preferred PhilHealth Konsulta Facility through My PhilHealth Portal</li> <li>If not properly filled out:</li> <li>Provide instruction to facilitate form completion</li> <li>Re-check form after compliance of the eligible beneficiary</li> </ul> </li> <li>Provide Registration Confirmation Receipt/ Slip         <ul> <li>Print receipt and issue OR</li> <li>A.1.2 Ask beneficiary to take digital copy through phone camera</li> <li>OR</li> <li>For generated confirmation slip with QR Code</li> <li>Eligible beneficiary receives confirmation slip and issue</li> </ul> </li> </ol> |
|                                                                |                               | QR Code OR<br>5.2 Eligible beneficiary takes a digital copy through<br>phone camera                                                                                                                                                                                                                                                                                                                                                                                                                                                                                                                                                                                                                                                                                                                                                                                                                                                                                                                                                                                                                                                                                                                                                                                                                                                                                                                                     |
|                                                                |                               | <ol> <li>For filled-out registration confirmation slip; Eligible<br/>beneficiary receives the slip</li> </ol>                                                                                                                                                                                                                                                                                                                                                                                                                                                                                                                                                                                                                                                                                                                                                                                                                                                                                                                                                                                                                                                                                                                                                                                                                                                                                                           |

<sup>&</sup>lt;sup>2</sup> Eligible beneficiary shall first update their Member Data Record (MDR) and shall have their PhilHealth Individual Number (PIN) prior to the assisted registration.