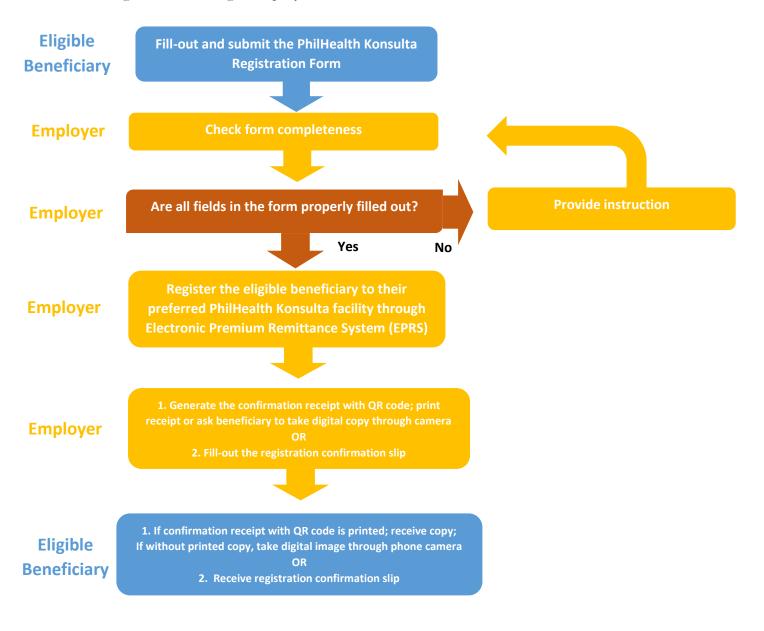

#### Assisted Registration through Employer

| Key Steps                                                               | Office/ person                            | Details                                                                                                                                                                                                                                                                                                                                                                                                                                                                                                                                                                                                                                                                                                                                                                                                                                                           |
|-------------------------------------------------------------------------|-------------------------------------------|-------------------------------------------------------------------------------------------------------------------------------------------------------------------------------------------------------------------------------------------------------------------------------------------------------------------------------------------------------------------------------------------------------------------------------------------------------------------------------------------------------------------------------------------------------------------------------------------------------------------------------------------------------------------------------------------------------------------------------------------------------------------------------------------------------------------------------------------------------------------|
|                                                                         | Responsible                               |                                                                                                                                                                                                                                                                                                                                                                                                                                                                                                                                                                                                                                                                                                                                                                                                                                                                   |
| Key Steps<br>Assisted Registration<br>through the Employer <sup>3</sup> | Office/ person<br>Responsible<br>Employer | <ul> <li>Eligible Beneficiary submits the filled-out PhilHealth<br/>Konsulta Registration Form.</li> <li>1. Receive the Registration Form</li> <li>2. Check form completeness <ul> <li>a. Name and PIN number provided</li> <li>b. Contact number provided</li> <li>d. Contact number provided</li> <li>d. In cases where the eligible beneficiary has no mobile number, ask for alternative contact details e.g. email address/ next of kin's mobile number)</li> <li>c. Email address provided (if applicable)</li> <li>d. Name of preferred PhilHealth Konsulta Facilities provided (1<sup>st</sup> to 3<sup>rd</sup> Choices)</li> <li>e. Address of preferred PhilHealth Konsulta Facility provided</li> <li>f. Form is duly signed</li> </ul> </li> <li>3. If all fields are properly filled out:</li> </ul>                                                |
|                                                                         |                                           | <ul> <li>3.1. Register the eligible beneficiary to their preferred<br/>PhilHealth Konsulta Facility through EPRS<br/>If not properly filled out:</li> <li>3.2. Provide instruction to facilitate form completion</li> <li>3.3. Re-check form after compliance of the eligible<br/>beneficiary</li> <li>4. Provide Registration Confirmation Receipt/ Slip</li> <li>4.1 Generate the confirmation receipt with QR code</li> <li>4.1.1 Print receipt and issue OR</li> <li>4.1.2 Ask beneficiary to take digital copy through<br/>phone camera</li> <li>OR</li> <li>4.2. Fill-out the registration confirmation slip and issue</li> <li>5. For generated confirmation slip with QR Code</li> <li>5.1 Eligible beneficiary receives confirmation slip with<br/>QR Code OR</li> <li>5.2 Eligible beneficiary takes a digital copy through<br/>phone camera</li> </ul> |
|                                                                         |                                           | 6. For filled-out registration confirmation slip; Eligible beneficiary receives the slip                                                                                                                                                                                                                                                                                                                                                                                                                                                                                                                                                                                                                                                                                                                                                                          |

<sup>&</sup>lt;sup>3</sup> Eligible beneficiary shall first update their Member Data Record (MDR) and shall have their PhilHealth Individual Number (PIN) prior to the assisted registration.