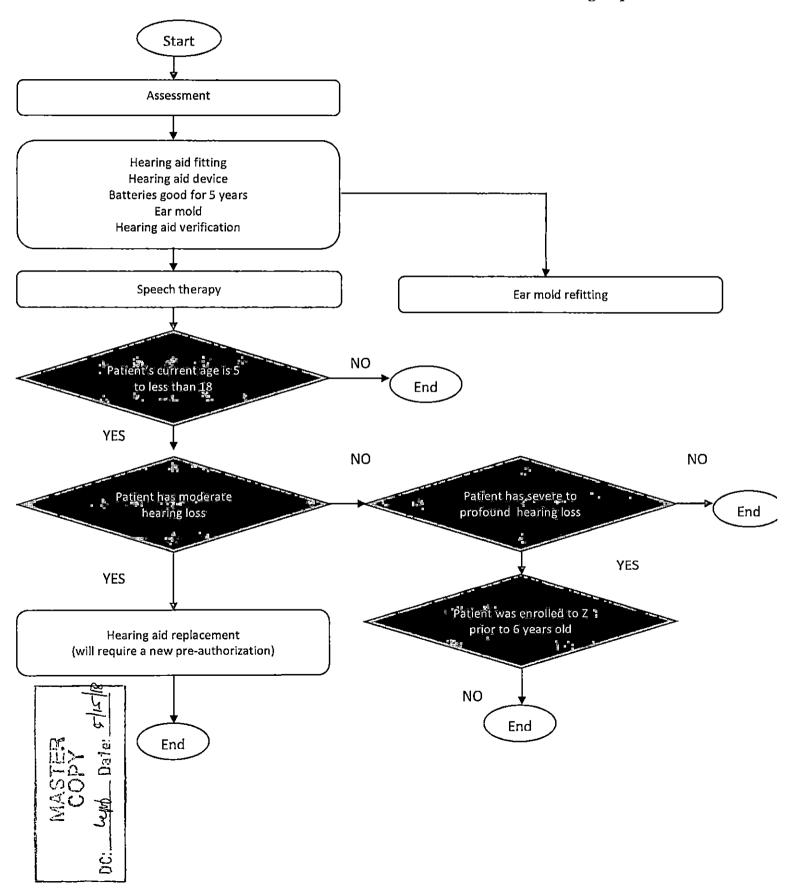

# VI. MINIMUM STANDARDS OF CARE

The Z Benefits for children with hearing impairment shall include the following healthcare services (Table 1) to be rendered by the multi- interdisciplinary team.

| Table 1. | Mandatory  | and | other | services | for | Ζ | Benefits | for | children | with | hearing |
|----------|------------|-----|-------|----------|-----|---|----------|-----|----------|------|---------|
|          | impairment |     |       |          |     |   |          |     |          |      |         |

| Mandatory Services                                                                                                                                                                                                                                                                        | Other services |
|-------------------------------------------------------------------------------------------------------------------------------------------------------------------------------------------------------------------------------------------------------------------------------------------|----------------|
| <ul> <li>A. Diagnostic audiologic assessment*</li> <li>1. Otoacoustic Emission (OAE) Test and<br/>Auditory Brainstem Response (ABR): for 0 to<br/>less than 3 years old</li> <li>2. Age appropriate Behavioral Audiometry by<br/>an Audiologist for age 3 to less than 6 years</li> </ul> |                |

Product Team for Special Benefits

|                                                  | Mandatory Services                                                                                                                                                                                                                                                  | Other services                                                                                                                                                                                                                                                                                                                                                                                                                                                                                                                                                                   |
|--------------------------------------------------|---------------------------------------------------------------------------------------------------------------------------------------------------------------------------------------------------------------------------------------------------------------------|----------------------------------------------------------------------------------------------------------------------------------------------------------------------------------------------------------------------------------------------------------------------------------------------------------------------------------------------------------------------------------------------------------------------------------------------------------------------------------------------------------------------------------------------------------------------------------|
| Audio<br>Licens<br>certific<br>Philipp<br>and No | ostic Pure Tone Audiometry by an<br>logist or Audiometrist or PRC -<br>ed Otolaryngologist with valid<br>cation of good standing from the<br>pine Society of Otolaryngology – Head<br>eck Surgery for ages 6 to less than 18<br>old, only for moderate hearing loss |                                                                                                                                                                                                                                                                                                                                                                                                                                                                                                                                                                                  |
| loss:<br>1. Hearin<br>2. Hearin                  | rate and severe to profound hearing<br>ag aid fitting and verification<br>ag aid device, batteries and ear mold<br>old refitting                                                                                                                                    | When warranted, and only after five<br>(5) years from last hearing aid fitting,<br>replacement of hearing aid can be<br>prescribed by an Audiologist, endorsed<br>by a PRC -Licensed Otolaryngologist<br>with valid certification of good<br>standing from the Philippine Society of<br>Otolaryngology – Head and Neck<br>Surgery and implemented by an<br>Audiologist (for ages 0 to 5 years old)<br>or Audiometrist (for ages 6 to less than<br>18 years old) or Philippine Board of –<br>Head and Neck Surgery certified-<br>physician. The signatures need to be<br>affixed. |

# VII. GUIDELINES ON AVAILMENT OF THE Z BENEFIT FOR CHILDREN WITH HEARING IMPAIRMENT

- A. Assessment of patients
  - 1. The provision of services for the Z Benefits for hearing impairment shall cover only those cases that fulfill the following selections criteria:

--

a. Age must be 0 to 17 years and 364 days old

Product Team for Special Benefits

- b. The child must have undergone professional assessment and is deemed to have <u>all of the following</u>:
  - i. Presence of delay on auditory milestones and / or communication issues at home / school
  - ii. Sensorineural hearing loss presenting with <u>either moderate or severe</u> to profound hearing loss described as:
    - a) Moderate hearing loss three frequency (500Hz, 1000Hz, 2000Hz) average threshold between 41 dBHL to 60 dBHL
    - b) Severe to profound hearing loss three frequency (500Hz, 1000Hz, 2000Hz) average threshold greater than or equal to 61 dBHL
  - iii. Absence of signs and symptoms of an active ear infection (e.g. otalgia, otorrhea, fever, tenderness)
- 2. In order to qualify for the Z Benefits, children with hearing impairment shall be assessed by appropriate health care providers at the contracted HCIs. If qualified, these children shall be enrolled in this program.
- 3. These children with hearing impairment must be eligible to avail of PhilHealth benefits at the time of pre-authorization.
- 4. Contracted HCIs shall be responsible for developing an efficient process for assessing Z Benefits patients that is applicable in their local setting.
- B. Application for Pre-authorization
  - 1. A pre-authorization from PhilHealth based on the approved selections criteria shall be required to avail of the Z Benefits. All requests for pre-authorization shall be completely and properly accomplished by the contracted HCI by filling out the Pre-authorization Checklist and Request (Annex A) and submitted by a designated liaison of the contracted HCIs to the Local Health Insurance Office (LHIO) or to the office of the Head of the PhilHealth Benefits Administration Section (BAS) in the region for approval.
  - 2. Contracted HCIs shall follow the prescribed process of seeking approval for the pre-authorization as described in PhilHealth Circular 2015-035 Section VII.

Table 6. Description for hearing aid replacement\*

| Z Code | Description                                                                          | RATE (PhP) |
|--------|--------------------------------------------------------------------------------------|------------|
| Z020.8 | Replacement of hearing aid for moderate hearing<br>loss, 5 to less than 18 years old | 43,670.00  |

Product Team for Special Benefits

teamphilhealth

Date: 5121

u B

20

Page 9 of 21

|        | Includes hearing aid fitting, hearing aid, batteries<br>good for five years, ear mold and hearing aid<br>verification    |           |
|--------|--------------------------------------------------------------------------------------------------------------------------|-----------|
|        | Replacement of hearing aid for severe to profound<br>hearing loss, 5 to less than 18 years old                           |           |
| Z020.9 | a. This is only available to those who have been enrolled prior to the age of six years old                              | 48,670.00 |
|        | b. Includes hearing aid fitting, hearing aid, batteries<br>good for five years, ear mold and hearing aid<br>verification |           |

\* Replacements of hearing aids will be available to those who have been enrolled prior to the age of six years old and availed of the hearing aid under the Z Benefits. This will require a new application for pre-authorization.