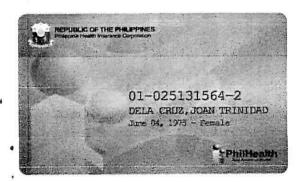

(Front)

(Back)

- a. The member's I-PhilHealthy Card shall contain the PhilHealth Identification Number (PIN), Full Name, Date of Birth and Sex. The member shall affix his/her signature at the back portion of the I-PhilHealth Card.
- b. The cost of the card per member is Fifty Pesos (P50.00). The card's cost for the first two (2) qualified dependents of the member shall be at Four Pesos (P4.00) each. The card's cost for each additional qualified dependent/s, shall be at Fourteen Pesos (P14.00).
- c. Interested enrollees and members of the NHIP shall proceed to the nearest PhilHealth PEP centers in participating branches of SM Retail Inc. and Bayad Center to avail of the I-PhilHealthy Card. Companies, organized groups or communities who are interested to conduct on-site enrollment or batch printing of their employees' I-PhilHealthy Cards may submit a letter of request to the Chairman of the PPP Committee.
- d. New enrollees of the NHIP shall be required to properly accomplish and submit the PhilHealth Member Registration Form (PMRF) with the attached documentary requirements to the said PhilHealth PEP center.
- e. Existing members of the NHIP shall present their PhilHealth Identification Card (PIC) or Member Data Record (MDR) for the generation of the I-PhilHealthy Card.
- f. The enrollees and members of NHIP shall pay the appropriate cost of the I-PhilHealthy Cards requested. The PhilHealth PEP center shall advise the enrollee on the schedule of release of his/her I-PhilHealthy Card.