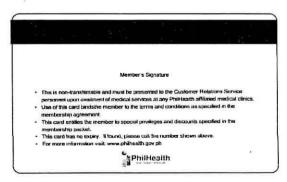

(Front)

(Back)

- a. The member's I-PhilHealthy Card shall contain the PhilHealth Identification Number (PIN), Full Name, Date of Birth and Sex. The member shall affix his/her signature at the back portion of the I-PhilHealth Card.
- b. The cost of the card per member is Fifty Pesos (P50.00). The card's cost for the first two (2) qualified dependents of the member shall be at Four Pesos (P4.00) each. The card's cost for each additional qualified dependent/s, shall be at Fourteen Pesos (P14.00).
- c. Interested enrollees and members of the NHIP shall proceed to the nearest PhilHealth PEP centers in participating branches of SM Retail Inc. and Bayad Center to avail of the I-PhilHealthy Card. Companies, organized groups or communities who are interested to conduct on-site enrollment or batch printing of their employees' I-PhilHealthy Cards may submit a letter of request to the Chairman of the PPP Committee.
- d. New enrollees of the NHIP shall be required to properly accomplish and submit the PhilHealth Member Registration Form (PMRF) with the attached documentary requirements to the said PhilHealth PEP center.
- e. Existing members of the NHIP shall present their PhilHealth Identification Card (PIC) or Member Data Record (MDR) for the generation of the I-PhilHealthy Card.
- f. The enrollees and members of NHIP shall pay the appropriate cost of the I-PhilHealthy Cards requested. The PhilHealth PEP center shall advise the enrollee on the schedule of release of his/her I-PhilHealthy Card.