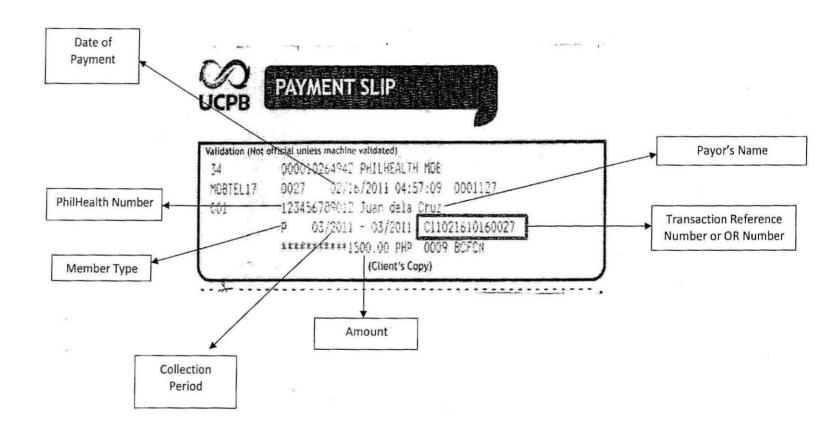

#### 2. UCPB:

- a. Receive the properly filled-out PPPS and premium payment, plus copy of Contract, Visa, or Passport if the payment is intended for OFW's premium.
- b. Acknowledge receipt of payment through a validated Bills Payment Slip (Annex B "UCPB Bills Payment Slip") reflecting the abovementioned payment information.

In case of premium payment for OFW, teller shall validate the applicable period through the presented copy of the OFW's Contract, Visa or Passport, whichever is applicable.

Further all concerned are hereby advised that *UCPB Bills Payment Slip* when <u>duly validated</u>, shall be recognized as proof of PhilHealth premium payments.