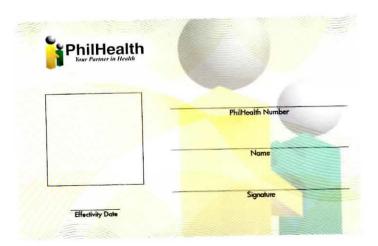

New PhilHealth Identification Card for Sponsored Members

Effective October 1, 2010, members under the Sponsored Program will be using the PhilHealth Identification Card (ID) in lieu of the "Family Health Card". The new PhilHealth ID is rendered in the same design as the PhilHealth Number Card earlier issued to members in the Employed Sector and Individually Paying Program. It will now serve as the sponsored member's proof of membership registration and shall bear the following details:

- Permanent PhilHealth Identification Number (PIN)
- Complete name
- Signature
- 1"x 1" photograph
- Effectivity Date pertaining to validity period of coverage

The new PhilHealth ID card (Annex A) has the following features:

### Front

- The PhilHealth corporate signature is situated at the upper left-hand portion of the card, above the box provided for the member's 1"x 1" photograph
- A magnified representation of the PhilHealth icon rendered in watermark
- Yellow and green fine, curved lines set as background

## **PhilHealth Number Card for the Sponsored Program**

### **FRONT**

**BACK**