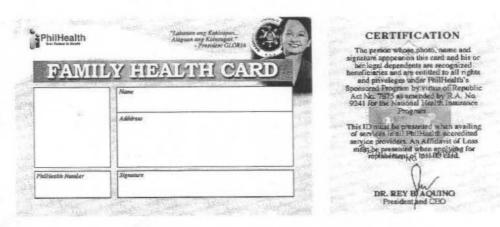

The new ID card has the following features:

- The ID card is printed in vellum paper having "PhilHealth" fine prints as the background design in yellow.
- At the top right corner of the card, opposite the PhilHealth logo is the new tagline "Labanan ang Kahirapan... Alagaan ang Kalusugan."
- The "Family Health Card" is set at the center just below the clear PhilHealth logo, shaded in green to give emphasis on the type of PhilHealth issued card.

Front

Back

New Design of Family Health Card:

Front

Back