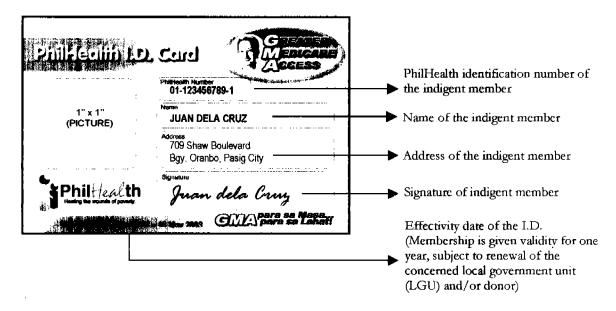

1. Please be informed that a new **PhilHealth** Identification (I.D.) Card has been issued for members under the **PhilHealth** Medicare para sa Masa Program starting May 16, 2002 as shown below:

# **FRONT**

#### **BACK**

PERFORMING HIGH WITH INTEGRITY AND COMPETENCE

PhilHealth
Health
Health
Health

- 2. The inscription most apparent to distinguish said ID from the previously-issued Indigent ID is the inclusion of the new Philleafth slogan "Greater Medicare Access (GMA) para sa Masa . . . para sa Labat! and President Gloria Macapagal-Arroyo's (GMA) picture. The slogan reflects Philleafth's intensified and focused implementation of the National Health Insurance Program (NHIP) under the GMA Administration as a national priority program and in fulfillment of her commitment during her State of the Nation Address (SONA) on July 22, 2001. This is also in accordance with Philleafth's legal mandate and guiding principle to implement Medicare for the poor and Medicare for all (Secs. 2, 5 and 6, R.A. 7875 on universal health insurance for all Filipino citizens).
- 3. Members possessing the above-designed ID are *bona fide* members of **PhilHalth** and shall be granted Medicare benefits during the effectivity of their membership as indicated in their IDs.
- 4. Notwithstanding, the Indigent ID as previously designed bearing the simple marking Medicare para sa Masa and issued pursuant to **PhilHealth** Circular No. 8, series of 2000 remains valid and subsisting for the duration of its effectivity as appearing therein. Members in possession thereof are in the same manner bona fide members of **PhilHealth**'s Medicare para sa Masa Program and shall continue to avail of the Medicare benefits.
- 5. **PhilHealth** shall issue posters on the subject and shall be required for posting at the Medicare/Billing and/or Information Section of all accredited health care providers.
- 6. For your information and guidance.