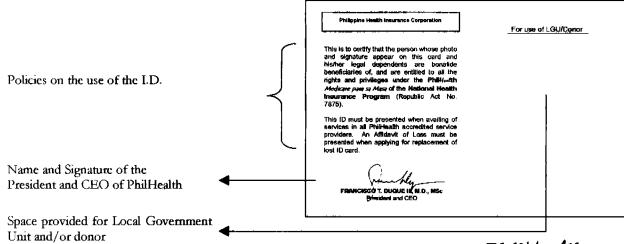

#### **BACK**

PERFORMING HIGH WITH INTEGRITY AND COMPETENCE

PhilHealth
Health
Health
Health

- 2. The inscription most apparent to distinguish said ID from the previously-issued Indigent ID is the inclusion of the new Philleafth slogan "Greater Medicare Access (GMA) para sa Masa . . . para sa Labat! and President Gloria Macapagal-Arroyo's (GMA) picture. The slogan reflects Philleafth's intensified and focused implementation of the National Health Insurance Program (NHIP) under the GMA Administration as a national priority program and in fulfillment of her commitment during her State of the Nation Address (SONA) on July 22, 2001. This is also in accordance with Philleafth's legal mandate and guiding principle to implement Medicare for the poor and Medicare for all (Secs. 2, 5 and 6, R.A. 7875 on universal health insurance for all Filipino citizens).
- 3. Members possessing the above-designed ID are *bona fide* members of **PhilHalth** and shall be granted Medicare benefits during the effectivity of their membership as indicated in their IDs.
- 4. Notwithstanding, the Indigent ID as previously designed bearing the simple marking Medicare para sa Masa and issued pursuant to **PhilHealth** Circular No. 8, series of 2000 remains valid and subsisting for the duration of its effectivity as appearing therein. Members in possession thereof are in the same manner bona fide members of **PhilHealth**'s Medicare para sa Masa Program and shall continue to avail of the Medicare benefits.
- 5. **PhilHealth** shall issue posters on the subject and shall be required for posting at the Medicare/Billing and/or Information Section of all accredited health care providers.
- 6. For your information and guidance.

FRANCISCO T. DUQUE III, M.D., MSc.

President and Chief Executive Officer