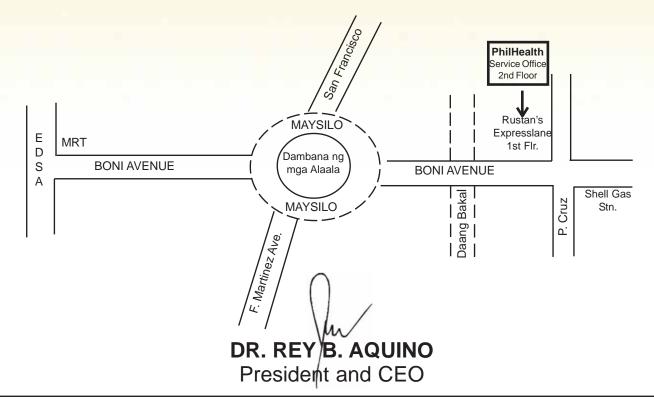

## Mandaluyong Service Office Now in Full Swing

The Mandaluyong Service Office, located at 94 P. Cruz Street cor. Boni Avenue, Mandaluyong City, is now fully operational.

The S.O. is now providing full services to members such as processing of membership registration, receiving of benefit claim documents and premium payments, and printing of Member Data Records and PhilHealth Number Card.

It primarily caters to PhilHealth members and stakeholders in Mandaluyong City and in neighboring areas such as Sta. Mesa, San Juan and Sta. Ana, Manila.

The S.O. is open Mondays through Fridays from 8:00 am to 5:00 pm. and can also be reached at (02) 532-0095 or 532-0449. Below is the sketch of the said office: