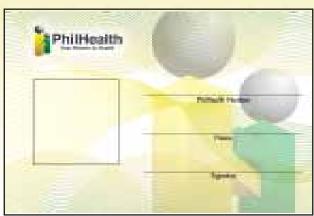

## New PhilHealth Number Card

STARTING this month, PhilHealth will begin issuing PhilHealth Number Cards bearing the new design to its employed and individually paying members nationwide.

It now comes in full color with the image of the PhilHealth logo serving as backdrop for the card which prominently shows the member's permanent PhilHealth Identification Number and requires their latest 1 1/2 x 1 1/2 inch photo and signature for better identification. Below is the image of the new number card:

Actual size: 9 x 6 centimeters

The new card is considered a valid ID especially when claiming PhilHealth cheques for benefit payment as provided for in PhilHealth Circular No. 11, series of 2010. Previously issued number cards are still good as proof of PhilHealth membership.