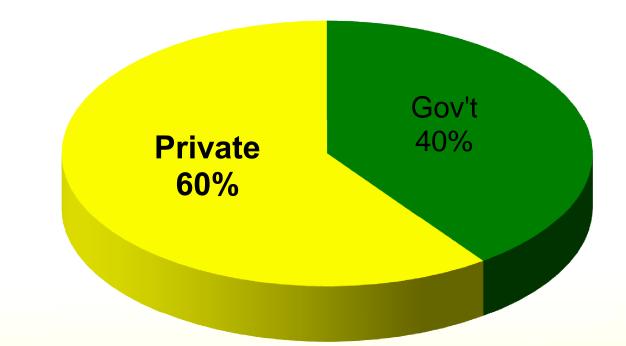

# (by Category)

as of December 31, 2016

| Catagory   | Sec     | Total      |       |
|------------|---------|------------|-------|
| Category   | Private | Government | Total |
| Level 1    | 450     | 325        | 775   |
| Level 2    | 268     | 47         | 315   |
| Level 3    | 64      | 49         | 113   |
| Infirmary  | 355     | 337        | 692   |
| Total      | 1,137   | 758        | 1,895 |
| % to Total | 60%     | 40%        | 100%  |