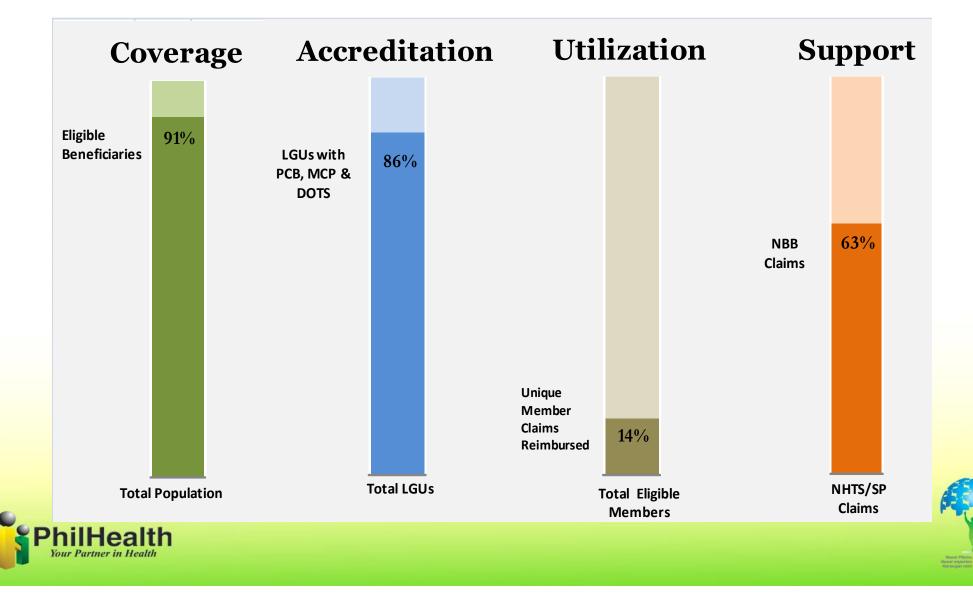

# **NHIP Dashboard Indicators**

as of December 31, 2016

# Accreditation

as of December 31, 2016

#### 100% of DOH-licensed hospitals are accredited by PhilHealth

## Accreditation

A city or municipality may have more than one outpatient clinic accredited by PhilHealth to provide NHIP benefits and services. There are 1,634 LGUs nationwide.