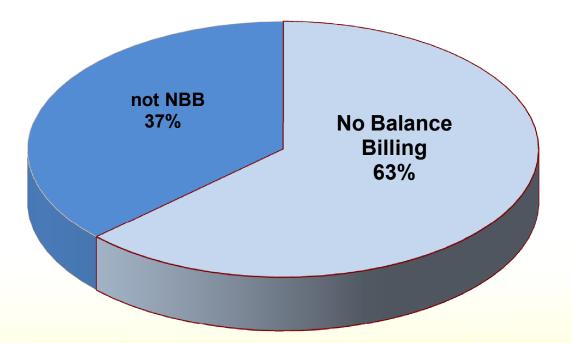

### Indigent-NHTS/ Sponsored Program (Number of Claims Paid)

January 1 to December 31, 2016

Note: Level of NBB Compliance by PROs based on Exit Survey Results from January 1 to December 31,2016

January 1 to December 31, 2016