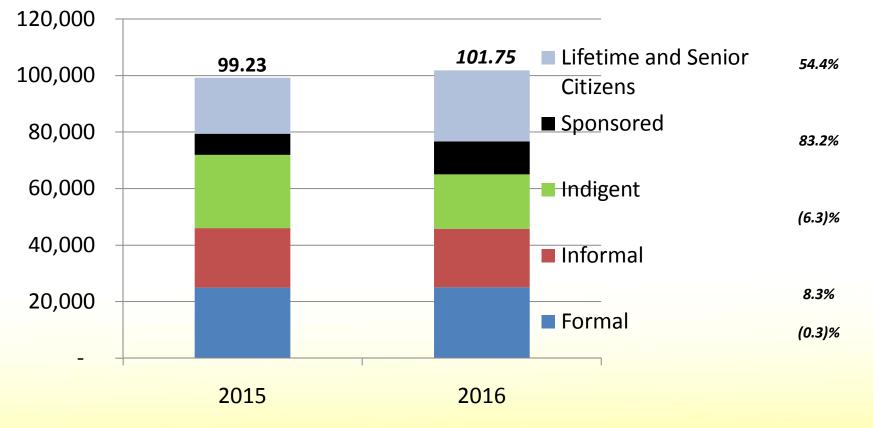

# **Benefit Payment**

January 1 to December 31, 2016

| Sector                                       | Benefit Payment<br>(in million pesos) | % to Total<br>Benefit |
|----------------------------------------------|---------------------------------------|-----------------------|
| Formal Economy                               | 24,967.52                             | 25%                   |
| Government                                   | 7,424.32                              | 7%                    |
| Private                                      | 17,543.20                             | 17%                   |
| Informal Economy                             | 20,764.44                             | 20%                   |
| Migrant Worker                               | 1,302.52                              | 1%                    |
| Informal Sector/Self Earning<br>Individuals  | 19,461.92                             | 19%                   |
| Indigent-NHTS including PCB                  | 19,209.46                             | 19%                   |
| Sponsored                                    | 11,703.88                             | 12%                   |
| Lifetime Member Program &<br>Senior Citizens | 25,107.21                             | 25%                   |
| Total                                        | 101,752.50                            | 100%                  |

### Benefit Payment (in Billion Pesos)

January 1 to December 31, 2016

% Increase./(Decrease)