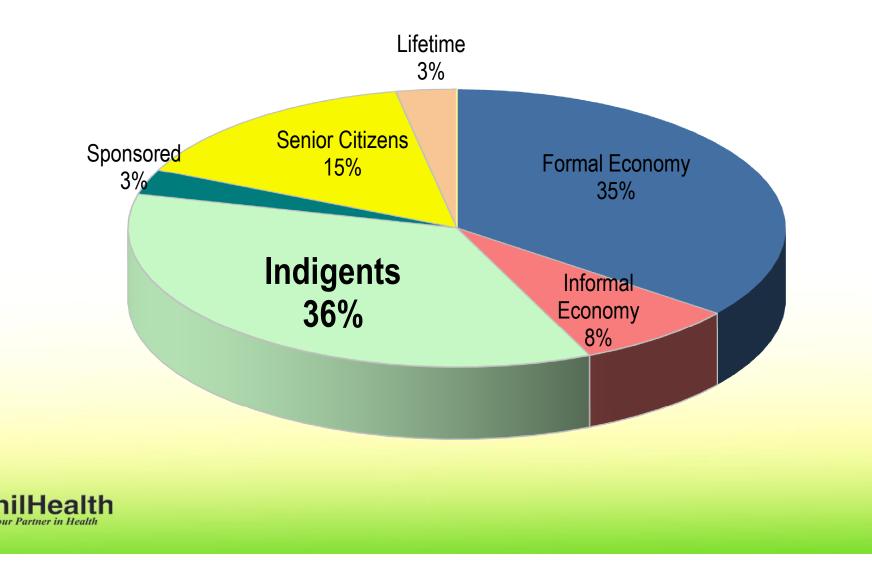

### **Covered Members and Dependents**

*as of December 31, 2016* 

| Sec                   | ctor                              | Members    | Dependents | Beneficiaries | · · · · · · · · · · · · · · · · · · ·                                                                          |
|-----------------------|-----------------------------------|------------|------------|---------------|----------------------------------------------------------------------------------------------------------------|
| Members in the Formal |                                   | 14,636,188 | 14,674,103 | 29,310,291    | 5 M                                                                                                            |
| Economy               | Private                           | 12,465,283 | 10,839,327 | 23,304,610    |                                                                                                                |
|                       | Government                        | 2,102,361  | 3,783,503  | 5,885,864     | es de                                                                                                          |
|                       | Household Help/Kasambahay         | 67,598     | 49,952     | 117,550       | 20 280.                                                                                                        |
|                       | Enterprise Owner & Family Drivers | 946        | 1,321      | 2,267         | 91% of 2016                                                                                                    |
| Members in the        |                                   | 3,260,811  | 4,907,400  | 8,168,211     | projected                                                                                                      |
| Informal Economy      | Migrant Worker                    | 659,311    | 951,543    | 1,610,854     | population                                                                                                     |
|                       | Informal Sector                   | 2,177,414  | 3,349,326  | 5,526,740     |                                                                                                                |
|                       | Self-Earning Individual           | 409,751    | 586,676    | 996,427       | Ven                                                                                                            |
|                       | Organized Group and Others        | 14,335     | 19,855     | 34,190        | ~ (main and main and |
| Indigents             |                                   | 14,641,685 | 28,844,119 | 43,485,804    | J. Brid S                                                                                                      |
| Sponsored Members     |                                   | 1,217,941  | 1,560,458  | 2,778,399     | ······································                                                                         |
| Senior Citizens       |                                   | 6,245,583  | 1,328,749  | 7,574,332     |                                                                                                                |
| Lifetime Members      |                                   | 1,229,641  | 854,183    | 2,083,824     |                                                                                                                |
| то                    | TAL                               | 41,231,849 | 52,169,012 | 93,400,861    |                                                                                                                |

# **Covered Members (by Sector)**

as of December 31, 2016