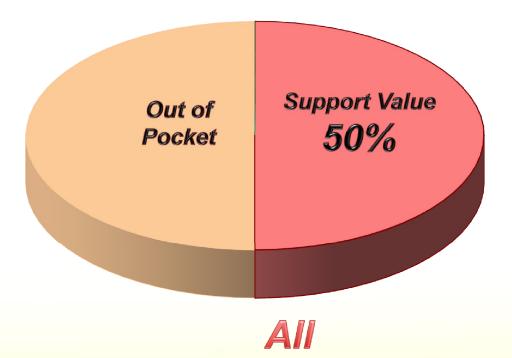

Preliminary estimates using AVPC for claims paid January 1 to December 31, 2016 P 9,757 over P 19,511 the average cost of confinement based from the 2013 NDHS by PSA with 5% annual inflation rate.