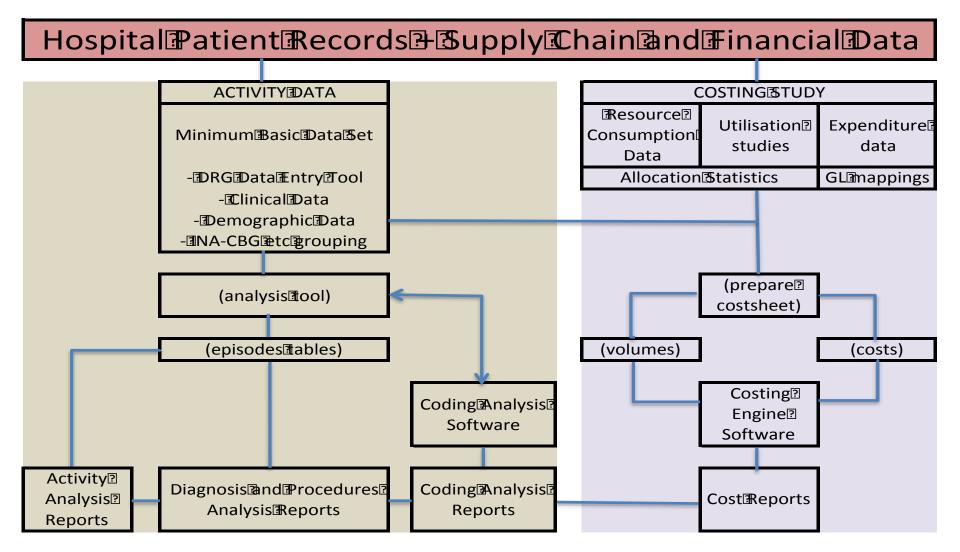

Target<sup>TM</sup>National<sup>C</sup>Cost<sup>TM</sup>Weighted<sup>S</sup>eparations

Last Year National Cost Weighted Separations

| Top 10 AR-DRGs by Volume, Year to Date (Coded Data Only) |                                                |                                                                                                  |                 |                           |                 |                           |                             |
|----------------------------------------------------------|------------------------------------------------|--------------------------------------------------------------------------------------------------|-----------------|---------------------------|-----------------|---------------------------|-----------------------------|
| DRG                                                      | DRG Description                                | MDC                                                                                              | Raw Separations | Predicted<br>Reimbursment | Predicted Costs | Predicted Direct<br>Costs | Predicted<br>Overhead Costs |
| L61Z                                                     | HAEMODIALYSIS                                  | MDC11 - Diseases and disorders of the kidney and urinary tract                                   | 11,159          | 8,124,805                 | 5,406,860       | 4,316,161                 | 1,090,699                   |
| P67D                                                     | NEO,ADMWT >2499G-SIG OR PR-PRB                 | MDC15 - Newborns and other neonates                                                              | 1,076           | 3,843,942                 | 3,065,142       | 2,146,154                 | 918,987                     |
| 060B                                                     | VAGINAL DELIVERY W/O CATASTROPHIC OR SEVERE CC | MDC14 - Pregnancy, childbirth and the puerperium                                                 | 616             | 3,890,164                 | 2,917,239       | 1,876,219                 | 1,041,020                   |
| F742                                                     | CHEST PAIN                                     | MDC05 - Diseases and disorders of the circulatory system                                         | 477             | 497,814                   | 505,983         | 364,001                   | 141,983                     |
| F42C                                                     | CRC DSRD-AMI+IC IN PR SD                       | MDC05 - Diseases and disorders of the circulatory system                                         | 324             | 1,194,039                 | 1,584,561       | 1,270,591                 | 313,970                     |
| G648                                                     | INFLAMMATORY BOWEL DISEASE-CC                  | MDC06 - Diseases and disorders of the digestive system                                           | 317             | 1,021,419                 | 1,116,135       | 1,000,778                 | 115,356                     |
| 264A                                                     | OTH FACTOR INFL HEALTH STATUS                  | MDC23 - Factors influencing health status and other contacts with health services                | 304             | 3,875,481                 | 8,167,844       | 5,431,274                 | 2,736,569                   |
| 1668                                                     | INFLM MUSCULSKTL DSR -CSCC                     | MDC08 - Diseases and disorders of the musculoskeletal system and connective tissue               | 290             | 735,322                   | 1,100,197       | 969,905                   | 130,292                     |
| Q60C                                                     | RETICLENDO&IMNTY DIS-CSCC-MAL                  | MDC16 - Diseases and disorders of the blood and blood forming organs and immunological disorders | 290             | 351,067                   | 403,322         | 289,217                   | 114,105                     |
| 1302                                                     | HAND PROCEDURES                                | MDC08 - Diseases and disorders of the musculoskeletal system and connective tissue               | 282             | 1,322,590                 | 1,574,881       | 1,163,527                 | 411,354                     |
|                                                          | For Details please select the appropriate DRG  |                                                                                                  |                 |                           |                 |                           |                             |

#### 64% CODED NOVEMBER, 34% CODED DECEMBER

\_\_\_\_\_

| AR-DRG          | F42C                                                     |  |
|-----------------|----------------------------------------------------------|--|
| Description     | CRC DSRD-AMI+IC IN PR SD                                 |  |
| MDC             | MDC05 - Diseases and disorders of the circulatory system |  |
| Raw Separations | 324                                                      |  |