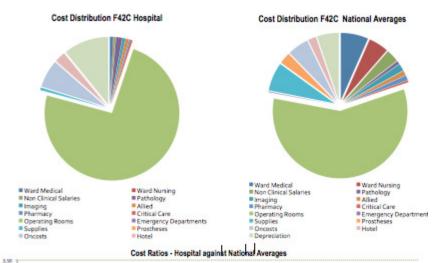

|                               | Year to Date (Coded Data Only) |           |          |
|-------------------------------|--------------------------------|-----------|----------|
|                               | Hospital                       | National  | Variance |
| Average Length of Stay        | 1.00                           | 1.00      | 0%       |
| Total Cost                    | 1,584,561                      | 1,100,259 | 44%      |
| Total Direct Cost             | 1,270,591                      | 876,924   | 45%      |
| Total Overhead Cost           | 313,970                        | 223,335   | 41%      |
| Ward Medical Direct           | 12,158                         | 56,120    | -78%     |
| Ward Medical Overhead         | 256                            | 16,798    | -98%     |
| Ward Nursing Direct           | 1,864                          | 47,721    | -96%     |
| Ward Nursing Overhead         | 688                            | 5,345     | -87%     |
| Non Clinical Salaries Direct  | 6,622                          | 33,977    | -81%     |
| Pathology Direct              | 19,509                         | 6,108     | 219%     |
| Pathology Overhead            | 4,500                          | 2,291     | 96%      |
| Imaging Direct                | 7,386                          | 17,180    | -57%     |
| Imaging Overhead              | 3,271                          | 1,909     | 71%      |
| Allied Direct                 | 11,034                         | 11,835    | -7%      |
| Allied Overhead               | 2,158                          | 764       | 183%     |
| Pharmacy Direct               | 4,401                          | 11,071    | -60%     |
| Pharmacy Overhead             | 172                            | 1,527     | -89%     |
| Critical Care Direct          | 6,053                          | 4,199     | 44%      |
| Critical Care Overhead        | 1,619                          | 1,145     | 41%      |
| Operating Room Direct         | 970,695                        | 513,480   | 89%      |
| Operating Room Overhead       | 202,514                        | 126,747   | 60%      |
| Emergency Department Direct   |                                | 1,527     | -100%    |
| Emergency Department Overhead |                                | 382       | -100%    |
| Prosthesis                    | 2,390                          | 58,411    | -96%     |
| Ward Supplies Direct          | 7,373                          | 16,798    | -56%     |
| Ward Supplies Overhead        |                                | 30,160    | -100%    |
| Oncosts                       | 105,814                        | 56,120    | 89%      |
| Hotel                         | 41,838                         | 21,379    | 96%      |
| Depreciation                  | 172,245                        | 58.029    | 197%     |