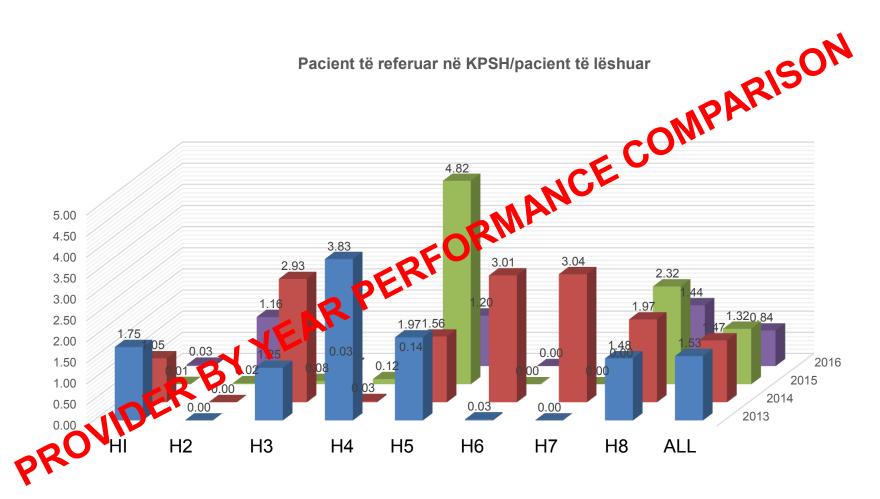

| 6%       |
| Critical Care Overhead         | 2,027    | 1,961    | 3%       |
| Operating Room Direct          | 423      | 1,282    | -67%     |
| Operating Room Overhead        | 123      | 302      | -59%     |
| Emergency Department Direct    | -        | 13,989   | -100%    |
| Emergency Department Overhead  | -        | 3,431    | -100%    |
| Prosthesis                     | 10,518   | 9,389    | 12%      |
| Ward Supplies Direct           | 24,644   | 9,162    | 169%     |
| Ward Supplies Overhead         | -        | 113      | -100%    |
| Oncosts                        | 52,177   | 16,553   | 215%     |
| Hotel                          | 13,272   | 7,692    | 73%      |
| Depreciation                   | 15,943   | 6,335    | 152%     |





#### Indikatorë I efikasitetit



■2013 ■2014 ■2015 ■2016

## QUESTIONS