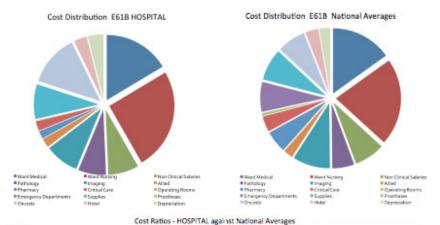

# Deficit cost to price DRG cost pattern query

| AR-DRG          | E61B                                                    |  |
|-----------------|---------------------------------------------------------|--|
| Description     | PULMONARY EMBOLISM - CCC                                |  |
| MDC             | MDC04 - Diseases and disorders of the repiratory system |  |
| Raw Separations | 32                                                      |  |

| Year to Date (Coded Data Only) |          |          |          |
|--------------------------------|----------|----------|----------|
|                                | HOSPITAL | National | Variance |
| Average Length of Stay         | 9.69     | 5.43     | 78%      |
| Total Cost                     | 407,260  | 234,567  | 74%      |
| Total Direct Cost              | 287,524  | 183,174  | 57%      |
| Total Overhead Cost            | 119,736  | 51,393   | 133%     |
| Ward Medical Direct            | 65,644   | 31,673   | 107%     |
| Ward Medical Overhead          | 1,224    | 3,771    | -68%     |
| Ward Nursing Direct            | 94,677   | 44,040   | 115%     |
| Ward Nursing Overhead          | 8,444    | 6,787    | 24%      |
| Non Clinical Salaries Direct   | 30,926   | 17,797   | 74%      |
| Pathology Direct               | 23,649   | 11,199   | 111%     |
| Pathology Overhead             | 4,467    | 1,546    | 189%     |
| Imaging Direct                 | 25,533   | 18,928   | 35%      |
| Imaging Overhead               | 8,844    | 2,941    | 201%     |
| Allied Direct                  | 7,015    | 4,525    | 55%      |
| Allied Overhead                | 2,196    | 1,056    | 108%     |
| Pharmacy Direct                | 7,639    | 11,990   | -36%     |
| Pharmacy Overhead              | 294      | 905      | -67%     |
| Critical Care Direct           | 7,581    | 7,126    | 6%       |
| Critical Care Overhead         | 2,027    | 1,961    | 3%       |
| Operating Room Direct          | 423      | 1,282    | -67%     |
| Operating Room Overhead        | 123      | 302      | -59%     |
| Emergency Department Direct    | -        | 13,989   | -100%    |
| Emergency Department Overhead  | -        | 3,431    | -100%    |
| Prosthesis                     | 10,518   | 9,389    | 12%      |
| Ward Supplies Direct           | 24,644   | 9,162    | 169%     |
| Ward Supplies Overhead         | -        | 113      | -100%    |
| Oncosts                        | 52,177   | 16,553   | 215%     |
| Hotel                          | 13,272   | 7,692    | 73%      |
| Depreciation                   | 15,943   | 6,335    | 152%     |