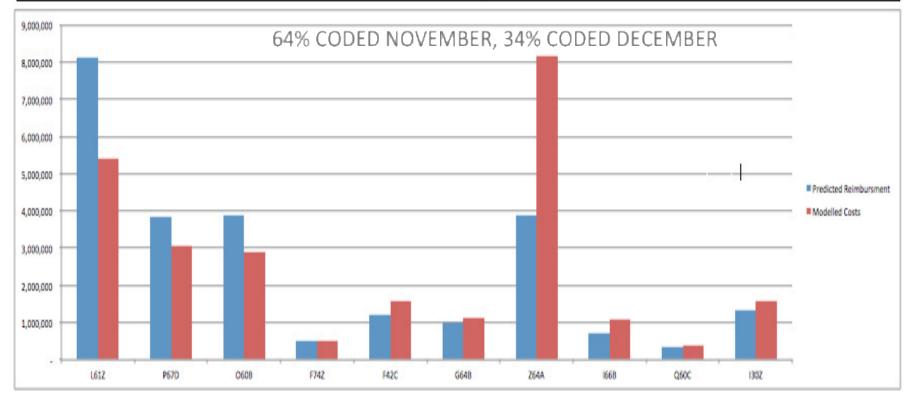

#### 64% CODED NOVEMBER, 34% CODED DECEMBER

\_\_\_\_\_

| AR-DRG          | F42C                                                     |  |
|-----------------|----------------------------------------------------------|--|
| Description     | CRC DSRD-AMI+IC IN PR SD                                 |  |
| MDC             | MDC05 - Diseases and disorders of the circulatory system |  |
| Raw Separations | 324                                                      |  |

|                               | Year to Date (Coded Data Only) |           |          |
|-------------------------------|--------------------------------|-----------|----------|
|                               | Hospital                       | National  | Variance |
| Average Length of Stay        | 1.00                           | 1.00      | 0%       |
| Total Cost                    | 1,584,561                      | 1,100,259 | 44%      |
| Total Direct Cost             | 1,270,591                      | 876,924   | 45%      |
| Total Overhead Cost           | 313,970                        | 223,335   | 41%      |
| Ward Medical Direct           | 12,158                         | 56,120    | -78%     |
| Ward Medical Overhead         | 256                            | 16,798    | -98%     |
| Ward Nursing Direct           | 1,864                          | 47,721    | -96%     |
| Ward Nursing Overhead         | 688                            | 5,345     | -87%     |
| Non Clinical Salaries Direct  | 6,622                          | 33,977    | -81%     |
| Pathology Direct              | 19,509                         | 6,108     | 219%     |
| Pathology Overhead            | 4,500                          | 2,291     | 96%      |
| Imaging Direct                | 7,386                          | 17,180    | -57%     |
| Imaging Overhead              | 3,271                          | 1,909     | 71%      |
| Allied Direct                 | 11,034                         | 11,835    | -7%      |
| Allied Overhead               | 2,158                          | 764       | 183%     |
| Pharmacy Direct               | 4,401                          | 11,071    | -60%     |
| Pharmacy Overhead             | 172                            | 1,527     | -89%     |
| Critical Care Direct          | 6,053                          | 4,199     | 44%      |
| Critical Care Overhead        | 1,619                          | 1,145     | 41%      |
| Operating Room Direct         | 970,695                        | 513,480   | 89%      |
| Operating Room Overhead       | 202,514                        | 126,747   | 60%      |
| Emergency Department Direct   |                                | 1,527     | -100%    |
| Emergency Department Overhead |                                | 382       | -100%    |
| Prosthesis                    | 2,390                          | 58,411    | -96%     |
| Ward Supplies Direct          | 7,373                          | 16,798    | -56%     |
| Ward Supplies Overhead        |                                | 30,160    | -100%    |
| Oncosts                       | 105,814                        | 56,120    | 89%      |
| Hotel                         | 41,838                         | 21,379    | 96%      |
| Depreciation                  | 172,245                        | 58.029    | 197%     |