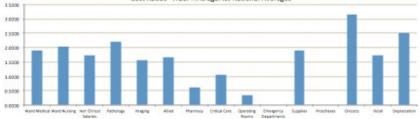

# Deficit cost to price DRG cost pattern query

| AR-DRG          | E61B                                                    |  |
|-----------------|---------------------------------------------------------|--|
| Description     | PULMONARY EMBOLISM - CCC                                |  |
| MDC             | MDC04 - Diseases and disorders of the repiratory system |  |
| Raw Separations | 32                                                      |  |

| Year to Date (Coded Data Only) |          |          |          |
|--------------------------------|----------|----------|----------|
|                                | HOSPITAL | National | Variance |
| Average Length of Stay         | 9.69     | 5.43     | 78%      |
| Total Cost                     | 407,260  | 234,567  | 74%      |
| Total Direct Cost              | 287,524  | 183,174  | 57%      |
| Total Overhead Cost            | 119,736  | 51,393   | 133%     |
| Ward Medical Direct            | 65,644   | 31,673   | 107%     |
| Ward Medical Overhead          | 1,224    | 3,771    | -68%     |
| Ward Nursing Direct            | 94,677   | 44,040   | 115%     |
| Ward Nursing Overhead          | 8,444    | 6,787    | 24%      |
| Non Clinical Salaries Direct   | 30,926   | 17,797   | 74%      |
| Pathology Direct               | 23,649   | 11,199   | 111%     |
| Pathology Overhead             | 4,467    | 1,546    | 189%     |
| Imaging Direct                 | 25,533   | 18,928   | 35%      |
| Imaging Overhead               | 8,844    | 2,941    | 201%     |
| Allied Direct                  | 7,015    | 4,525    | 55%      |
| Allied Overhead                | 2,196    | 1,056    | 108%     |
| Pharmacy Direct                | 7,639    | 11,990   | -36%     |
| Pharmacy Overhead              | 294      | 905      | -67%     |
| Critical Care Direct           | 7,581    | 7,126    | 6%       |
| Critical Care Overhead         | 2,027    | 1,961    | 3%       |
| Operating Room Direct          | 423      | 1,282    | -67%     |
| Operating Room Overhead        | 123      | 302      | -59%     |
| Emergency Department Direct    | -        | 13,989   | -100%    |
| Emergency Department Overhead  | -        | 3,431    | -100%    |
| Prosthesis                     | 10,518   | 9,389    | 12%      |
| Ward Supplies Direct           | 24,644   | 9,162    | 169%     |
| Ward Supplies Overhead         | -        | 113      | -100%    |
| Oncosts                        | 52,177   | 16,553   | 215%     |
| Hotel                          | 13,272   | 7,692    | 73%      |
| Depreciation                   | 15,943   | 6,335    | 152%     |