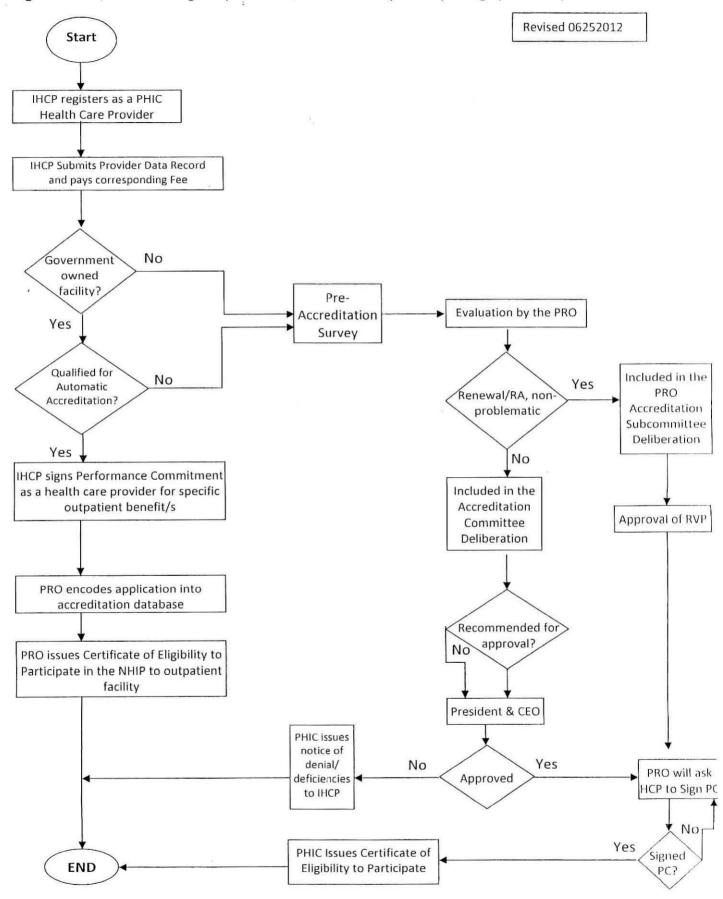

#### C. ANNEXES:

The following documents are integral annexes to this circular.

- Annex 1. Guidelines for implementation of the Performance Commitment
  - 1.1 Accomplishing the Performance Commitment for Health Care Providers (PC for HCP)
  - 1.2 Accomplishing the Performance Commitment for Health Care Providers (PC for HSP)
  - 1.3 Performance Commitment for HCP
  - 1.4 Performance Commitment for HSP
  - 1.5 Specific Provisions for Primary Care Benefit 1 Providers (PC for PCB)
- 2. Revised Provider Data Record (PDR)
- 3. Revised Flowchart of the New HCP Engagement Process